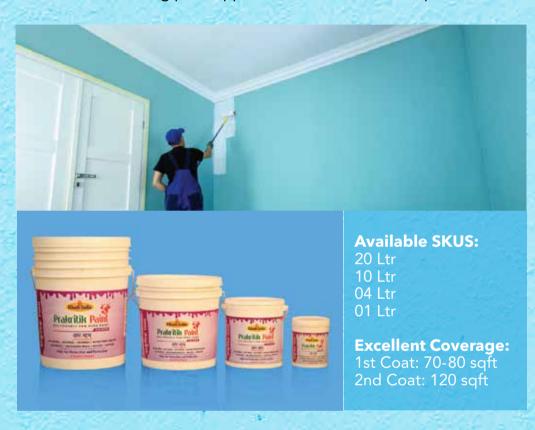

# INTERIOR EMULSION

Create inviting and elegant indoor spaces with our Interior Emulsion. The odourless and quick-drying formula delivers smooth coverage and a luxurious finish, making it ideal for walls and ceilings. Our interior emulsion is washable and durable, promising a lasting and aesthetically pleasing look for your interiors.

#### **Available SKUS:**

20 Ltr 10 Ltr 04 Ltr 01 Ltr

#### **Excellent Coverage:**

1st Coat: 80-90 sqft 2nd Coat: 130+ sqft Water Dilution: 3:1