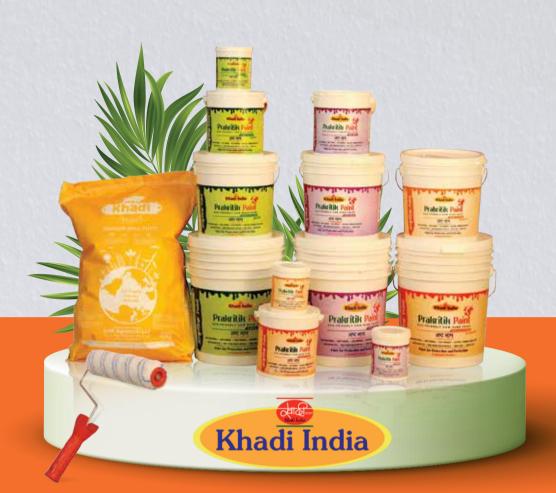

Khadi India Prakritik Paint is a pioneering organic paint brand committed to revolutionizing the coatings industry with environmentally friendly solutions. Specializing in organic and sustainable paint formulations, LGK Agrotech LLP takes pride in its commitment to both innovation and ecological responsibility.

In addition to their commitment to sustainability, Khadi India Prakirtik Paint offers a diverse range of vibrant and durable organic paint options, catering to various design preferences and applications. Whether for residential, commercial, or industrial purposes, customers can trust that Khadi India Prakritik Paint delivers both performance and environmental consciousness.

# **OUR VENTURES**

- Healthy Eggs
- Organic Paints
- Organic Fish
- Diary Products

At LGK Agrotech, we take pride in offering a comprehensive range of high-quality paints and coatings designed to transform and protect your living and working spaces. With a commitment to excellence, sustainability, and innovation, our product range caters to both interior and exterior applications, providing solutions for every project. At, LGK Agrotech, we are committed to delivering 100% eco-friendly organic paints that not only meet but exceed your expectations.