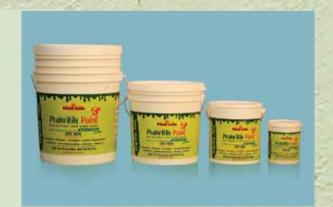

## **DUAL USE PRIMER**

Versatility meets performance with our Dual Use Primer. Suitable for both interior and exterior surfaces, this primer enhances adhesion, promotes uniform colour application, and acts as a protective barrier. Ensure a flawless and enduring paint application with our dual-use primer.

#### **Available SKUS:**

20 Ltr 10 Ltr 04 Ltr 01 Ltr

#### **Excellent Coverage:**

1st Coat: 110-130 sqft 2nd Coat: 130 sqft